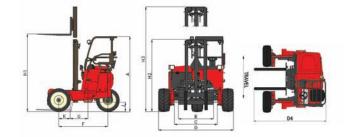

## Moffett M55 4-Way

|        |                                                     | M55 4-Way                                               |
|--------|-----------------------------------------------------|---------------------------------------------------------|
|        | TYPE                                                | 4-Way                                                   |
| 1      | CAPACITY @ 24" LOAD CENTER                          | 5500 lbs                                                |
| 2      | KUBOTA DIESEL ENGINE                                | 60 hp                                                   |
| 3      | MAXIMUM REVS                                        | 3000 rpm                                                |
| 4      | ELECTRICAL SYSTEM                                   | 12 Volt                                                 |
| 5      | DRIVE WHEELS                                        | 3                                                       |
| 6      | STEERING                                            | Hydrostatic                                             |
| 7      | FRONT TIRE TYPE (TREAD*)<br>REAR TIRE TYPE (TREAD*) | 31.5x13-16.5, 10-PLY (S.F.)<br>31x15.5-15, 8-PLY (T.G.) |
| 8      | TIRE OUTSIDE DIAMETER                               | 31"                                                     |
| 9      | TIRE WIDTH                                          | Front 13"/Rear 15 1/2"                                  |
| 10     | MAXIMUM SPEED                                       | 7 mph                                                   |
| 11     | MAXIMUM GRADABILITY (4-WAY)                         | 30% (15%)                                               |
| 12     | TURNING RADIUS                                      | 78"                                                     |
| 13     | UNLADEN WEIGHT                                      | 7040 lbs                                                |
| 13a    | UNLADEN WEIGHT (OPTIONAL)                           | 7180 lbs                                                |
| 14     | WORKING PRESSURE FOR ATTACHMENTS                    | 2500 psi                                                |
| 15     | TILT OF MAST (FORWARD/BACK)                         | 10º/8º                                                  |
| 16     | SIDESHIFT                                           | 5"                                                      |
| 17     | FORK SECTION                                        | 48x6x2"                                                 |
| 18     | MAST CARRIAGE TRAVEL (EXT)                          | 31"                                                     |
| 19     | COUNTERWEIGHTS                                      | Standard                                                |
| А      | HEIGHT TO TOP OF CANOPY                             | 101"                                                    |
| В      | FORK CARRIAGE WIDTH (CLASS)                         | 48 1/4" (II)                                            |
| С      | FRAME OPENING                                       | 57 3/4"                                                 |
| D (D4) | OVERALL WIDTH (4-WAY MODE)                          | 101 1/4" (108")                                         |
| E      | MINIMUM OVERHANG (Rear Wheel Turned 180°)           | 60"                                                     |
| F      | WHEEL BASE                                          | 65 1/2"                                                 |
| G      | C. OF G. FROM FORK FACE                             | 17"                                                     |
| H1     | LIFT HEIGHT                                         | 120"                                                    |
| H2     | MAST HEIGHT COLLAPSED                               | 95 1/2"                                                 |
| H3     | MAST HEIGHT RAISED                                  | 155 1/2"                                                |
| H1a    | LIFT HEIGHT                                         | 144"                                                    |
| H2a    | MAST HEIGHT COLLAPSED                               | 107 1/2"                                                |
| НЗа    | MAST HEIGHT RAISED                                  | 179 1/2"                                                |
| J      | GROUND CLEARANCE                                    | 8 1/2"                                                  |
| К      | FACE OF FORK TO CENTER OF FRONT TIRE                | 15"                                                     |
| L      | ANSI STANDARD                                       | B56.6                                                   |