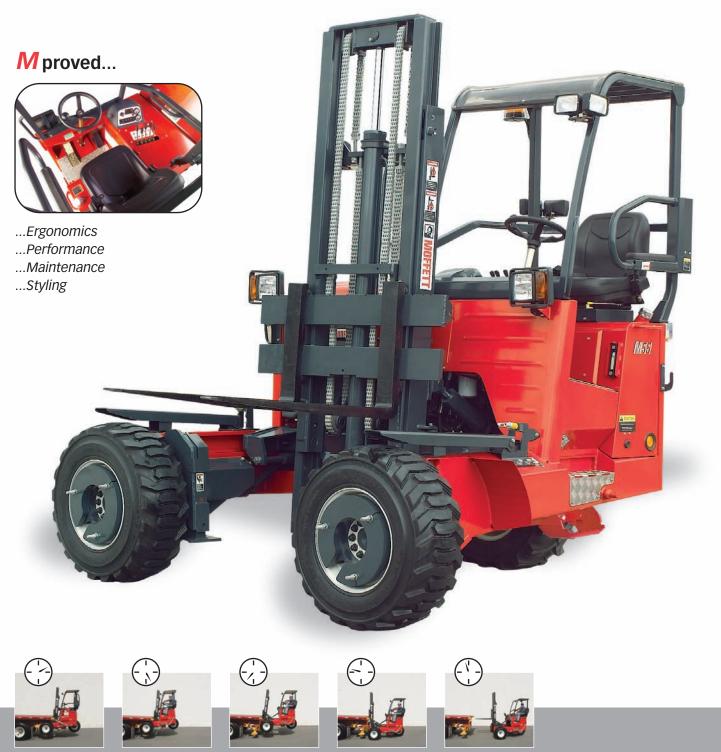

## Moffett M55 4-Way

In less than a minute the Moffett truck mounted forklift can mount or dismount a truck or trailer and be ready for work.